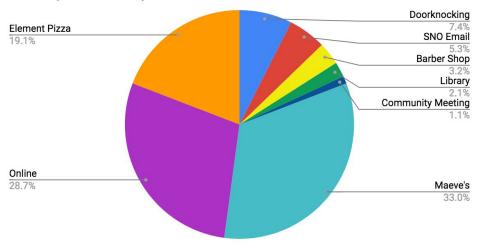

sponses



#### II. Priorities

#### Categories:

Environment (ex. solar panels on street lights, rain gardens)

Park related projects (ex. workout equipment, bike repair stations)

Senior issues (ex. home audits to make homes senior friendly)

Arts & Culture (ex. public art, classes, educational seminars)

Housing (ex. affordable housing investment, emergency rental support)

Infrastructure (ex. pedestrian improvements, bike connections, pedestrian connectivity)

Rank the following priorities from 1 to 6.



#### Sheridan #1 Priorities

2019 Neighborhood Survey



#### #1 Priority Results:

- 1 Environment
- 2 Housing
- 3 Infrastructure
- 4 Park Related Issues
- 5 Arts and Culture
- 6 Senior Issues

## III. Collection Methods

## Where did you find this survey?

2019 Neighborhood Survey