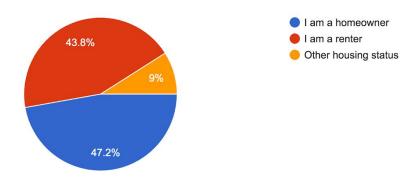

## 2019 Sheridan Neighborhood Survey

106 responses collected

## I. Demographics

## What is your connection to Sheridan?

2019 Neighborhood Survey



# Age: 84 responses



### **Housing Status**

89 responses



# Are you familiar with Sheridan Neighborhood Organization? 54 responses



#### II. Priorities

#### Categories:

Environment (ex. solar panels on street lights, rain gardens)

Park related projects (ex. workout equipment, bike repair stations)

Senior issues (ex. home audits to make homes senior friendly)

Arts & Culture (ex. public art, classes, educational seminars)

Housing (ex. affordable housing investment, emergency rental support)

Infrastructure (ex. pedestrian improvements, bike connections, pedestrian connectivity)

Rank the following priorities from 1 to 6.



#### Sheridan #1 Priorities

2019 Neighborhood Survey



#### #1 Priority Results:

- 1 Environment
- 2 Housing
- 3 Infrastructure
- 4 Park Related Issues
- 5 Arts and Culture
- 6 Senior Issues

## III. Collection Meth