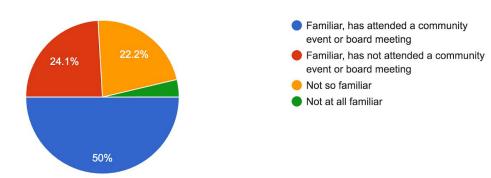

## 2019 Sheridan Neighborhood Survey

106 responses collected

## I. Demographics

## What is your connection to Sheridan?

2019 Neighborhood Survey



# Age: 84 responses



### **Housing Status**

89 responses



# Are you familiar with Sheridan Neighborhood Organization? 54 responses



#### II. Priorities

#### Categories:

Environment (ex. solar panels on street lights, rain gardens)

Park related projects (ex. workout equipment, bike repair stations)

Senior issues (ex. home audits to make homes senior friendly)

Arts & Culture (ex. public art, classes, educational seminars)

Housing (ex. affordable housing investment, emergency rental support)

Infrastructure (ex. pedestrian improvements, bike connections, pedestrian connectivity)

Rank the following priorities from 1 to 6.



#### Sheridan #1 Priorities

2019 Neighborhood Survey



#### #1 Priority Results:

- 1 Environment
- 2 Housing
- 3 Infrastructure
- 4 Park Related Issues
- 5 Arts and Culture
- 6 Senior Issues

## III. Collection Methods

## Where did you find this survey?

2019 Neighborhood Survey