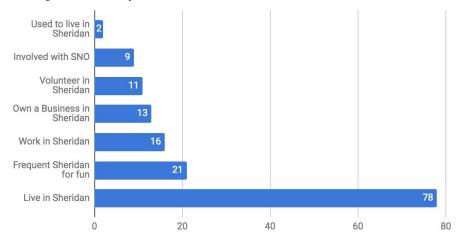

## 2019 Sheridan Neighborhood Survey

106 responses collected

## I. Demographics

## What is your connection to Sheridan?

2019 Neighborhood Survey



# Age: 84 responses



### **Housing Status**

89 responses



# Are you familiar with Sheridan Neighborhood Organization? 54 responses



#### II. Priorities

#### Categories:

Environment (ex. solar panels on street lights, rain gardens)

Park related projects (ex. workout equipment, bike repair stations)

Senior issues (ex. home audits to make homes senior friendly)

Arts & Culture (ex. public art, classes, educational seminars)

Housing (ex. affordable housing investment, emergency rental support)

Infrastructure (ex. pedestrian improvements, bike connections, pedestrian connectivity)

Rank the following priorities from 1 to 6.



#### Sheridan #1 Priorities

2019 Neighborhood Survey



#### #1 Priority Results:

- 1 Environment
- 2 Housing
- 3 Infrastructure
- 4 Park Related Issues