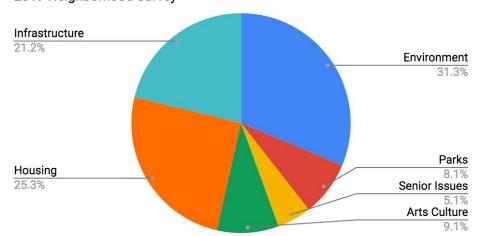

#### Sheridan #1 Priorities

2019 Neighborhood Survey

#### #1 Priority Results:

- 1 Environment
- 2 Housing
- 3 Infrastructure
- 4 Park Related Issues
- 5 Arts and Culture
- 6 Senior Issues